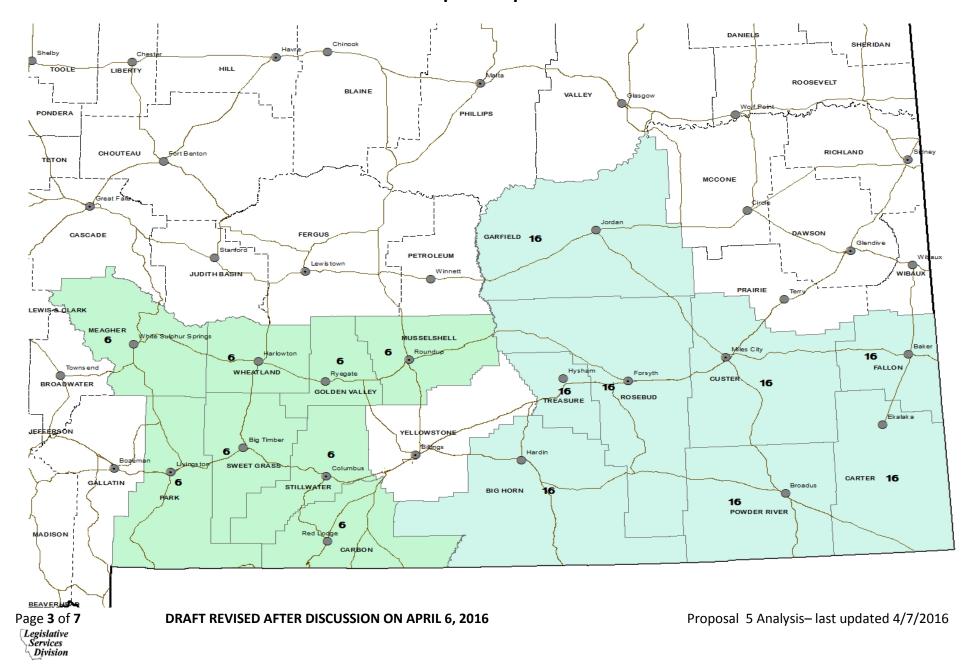

/sup> Judicial Districts with Carbon and Stillwater Counties from the 22<sup>nd</sup> Judicial District to create a two-judge district.
  Move Big Horn County from the 22<sup>nd</sup> Judicial District to the existing two-judge 16<sup>th</sup> Judicial District.

  - One judge position would be available to shift to another judicial district after 2018.

Montana Judicial Redistricting Commission Post Office Box 201706 Helena, MT 59620-1706

> Phone: 406-444-5367 Fax: 406-444-3036

Email: rweiss@mt.gov Website: www.leg.mt.gov/jrc

Page 1 of 7 Legislative Services Division

**DRAFT REVISED AFTER DISCUSSION ON APRIL 6, 2016** 

Proposal 5 Analysis-last updated 4/7/2016

Page **2** of **7** Legislative Services Division

DRAFT REVISED AFTER DISCUSSION ON APRIL 6, 2016



## Map of Proposal 5



#### **Comparison of Existing Districts to Proposed Districts: Judges and District Workload Data**

|                                                        | 6 <sup>th</sup> District –<br>Existing    | 6 <sup>th</sup> District –<br>Proposed                      | 14 <sup>th</sup> District –<br>Existing                  | 14 <sup>th</sup> District -<br>Proposed | 16 <sup>th</sup> District –<br>Existing | 16 <sup>th</sup> District -<br>Proposed                                         | 22 <sup>nd</sup> District<br>– Existing | 22 <sup>nd</sup> District -<br>Proposed |
|--------------------------------------------------------|-------------------------------------------|-------------------------------------------------------------|----------------------------------------------------------|-