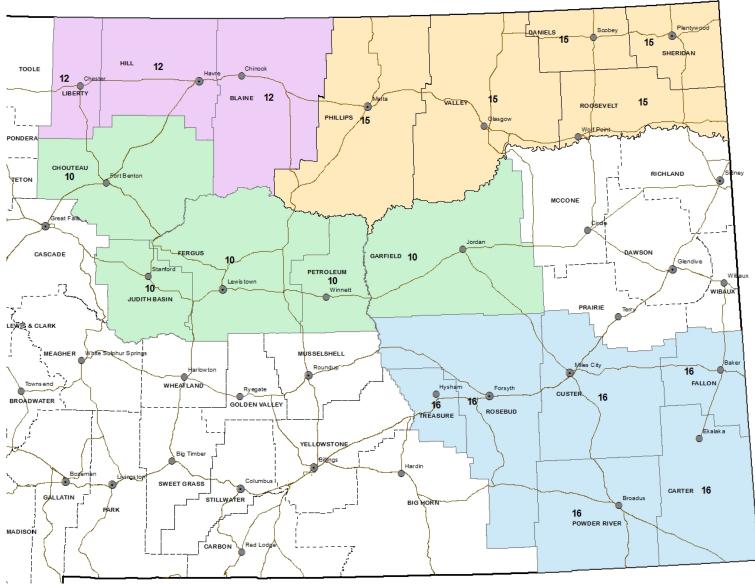

#### **Description:**

- Revise four judicial district boundaries.
  - o Move Garfield County from the 16<sup>th</sup> Judicial District and Chouteau County from the 12<sup>th</sup> Judicial District to the 10<sup>th</sup> Judicial District to join Petroleum, Judith Basin, and Fergus Counties. The 10<sup>th</sup> Judicial District would remain a single-judge district.
  - o Move Blaine County from the 17<sup>th</sup> Judicial District to the 12<sup>th</sup> Judicial District to join Hill and Liberty Counties. The 12<sup>th</sup> Judicial District would remain single-judge district.
  - o Combine Phillips and Valley Counties from the 17<sup>th</sup> Judicial District with Daniels, Sheridan, and Roosevelt Counties from the 15<sup>th</sup> Judicial District to form a single-judge district.
- One judge position would be available to shift to another judicial district after 2018.

# Map of Proposal 6

Page 3 of 7

Legislative
Services
Division

**DRAFT FOR DISCUSSION ON APRIL 6, 2016** 

Proposal 6 Analysis—last updated 3/31/2016